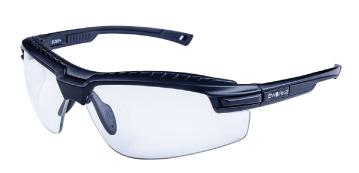

## SWORKE® RX MAXIMUS X SAFETY PRESCRIPTION EYEWEAR

SWORKE® Maximus X provides safety with style! Easily swap between a variety of lens options based on your fit and your needs.

- · Impact-resistant polycarbonate (PC) frame
- Dual density injected anti-slip skull-grip temples
- · Easy quickswap lens design
- Comfortable and exchangeable PC/thermoplastic rubber (TPR) browguard
- Easy adjustable TPR to stainless steel over moulding nose pads

## PRODUCT CODE 300SWK3061-C1

Matt black frame, Clear lens HC/AF

| Brand           | SWORKE                           | Model                     | MAXIMUS X                                        |
|-----------------|----------------------------------|---------------------------|--------------------------------------------------|
| Туре            | Safety Prescription Eye-<br>wear | Standards                 | SS473:2011                                       |
| Weight          | 33.2g                            | Complies With             | ANZI/ISEA Z87.1-2015                             |
| Frame Height    | 46mm                             | Bridge Width              | Adjustable                                       |
| Lens Thickness  | 2mm                              | Hinge-hinge (Inner Width) | 155mm                                            |
| Lens Base Curve | 8                                | Temple Length (Lens-Tip)  | 130mm                                            |
| Lens Coating    | Hard Coating (HC)                | Lens                      | Polycarbonate (PC)                               |
| Front Frame     | Polycarbonate (PC)               | Temple                    | Polycarbonate (PC)                               |
| Lens Clip       | Polycarbonate (PC)               | Temple Tip                | Thermoplastic Rubber<br>(TPR)                    |
| RX Insert       | TR90                             | Browguard                 | DN446+DN66/TPR                                   |
| Screw           | Stainless Steel                  | Nose Pads                 | Stainless Steel/ Ther-<br>moplastic Rubber (TPR) |