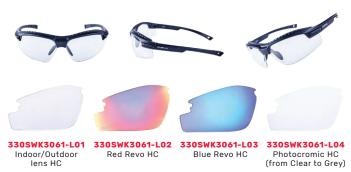

## SWORKE® RX MAXIMUS X SAFETY PRESCRIPTION EYEWEAR

SWORKE® Maximus X provides safety with style! Easily swap between a variety of lens options based on your fit and your needs.

- · Impact-resistant polycarbonate (PC) frame
- Dual density injected anti-slip skull-grip temples
- · Easy quickswap lens design
- Comfortable and exchangeable PC/thermoplastic rubber (TPR) browguard
- Easy adjustable TPR to stainless steel over moulding nose pads

## PRODUCT CODE 300SWK3061-C1

Matt black frame, Clear lens HC/AF

| Brand           | SWORKE                           | Model                     | MAXIMUS X                                        |
|-----------------|----------------------------------|---------------------------|--------------------------------------------------|
| Туре            | Safety Prescription Eye-<br>wear | Standards                 | SS473:2011                                       |
| Weight          | 33.2g                            | Complies With             | ANZI/ISEA Z87.1-2015                             |
| Frame Height    | 46mm                             | Bridge Width              | Adjustable                                       |
| Lens Thickness  | 2mm                              | Hinge-hinge (Inner Width) | 155mm                                            |
| Lens Base Curve | 8                                | Temple Length (Lens-Tip)  | 130mm                                            |
| Lens Coating    | Hard Coating (HC)                | Lens                      | Polycarbonate (PC)                               |
| Front Frame     | Polycarbonate (PC)               | Temple                    | Polycarbonate (PC)                               |
| Lens Clip       | Polycarbonate (PC)               | Temple Tip                | Thermoplastic Rubber<br>(TPR)                    |
| RX Insert       | TR90                             | Browguard                 | DN446+DN66/TPR                                   |
| Screw           | Stainless Steel                  | Nose Pads                 | Stainless Steel/ Ther-<br>moplastic Rubber (TPR) |